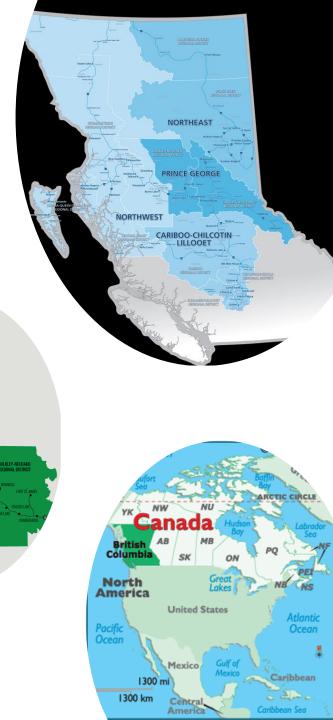

#### Northwest British Columbia, Canada

#### Geographical Features

Primarily resource industries: forestry, mining, tourism

Multicultural populations: many Indigenous Communities

Rivers, lakes, mountains, forests

Remote, isolated communities

Transportation limitations