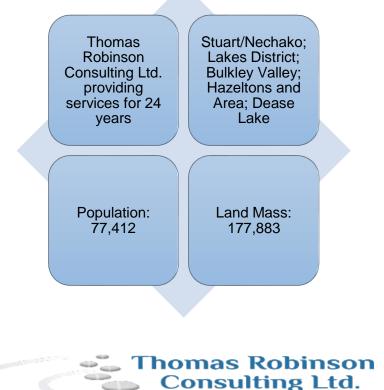

#### Northwest British Columbia, Canada

#### Geographical Features

Primarily resource industries: forestry, mining, tourism

Multicultural populations: many Indigenous Communities

Rivers, lakes, mountains, forests

Remote, isolated communities

Transportation limitations